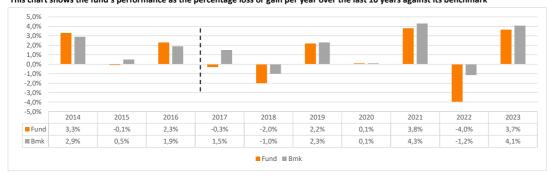

This chart shows the fund's performance as the percentage loss or gain per year over the last 10 years against its benchmark

| - The Sub-Fund | <br>laaabad | : | Leader. | 2000 |
|----------------|-------------|---|---------|------|
|                |             |   |         |      |

- Performance is shown after deduction of ongoing charges and performance fees, if any. Any entry and exit charges are excluded from the calculation
- Past performance is calculated in EUROs
- The performance of the Sub-Fund is not tracking the index
- The Sub-Fund has changed its benchmark in January 2017

|      | 2014 | 2015  | 2016 | 2017  | 2018  | 2019 | 2020 | 2021 | 2022  | 2023 |
|------|------|-------|------|-------|-------|------|------|------|-------|------|
| Fund | 3,3% | -0,1% | 2,3% | -0,3% | -2,0% | 2,2% | 0,1% | 3,8% | -4,0% | 3,7% |
| Bmk  | 2,9% | 0,5%  | 1,9% | 1,5%  | -1,0% | 2,3% | 0,1% | 4,3% | -1,2% | 4,1% |